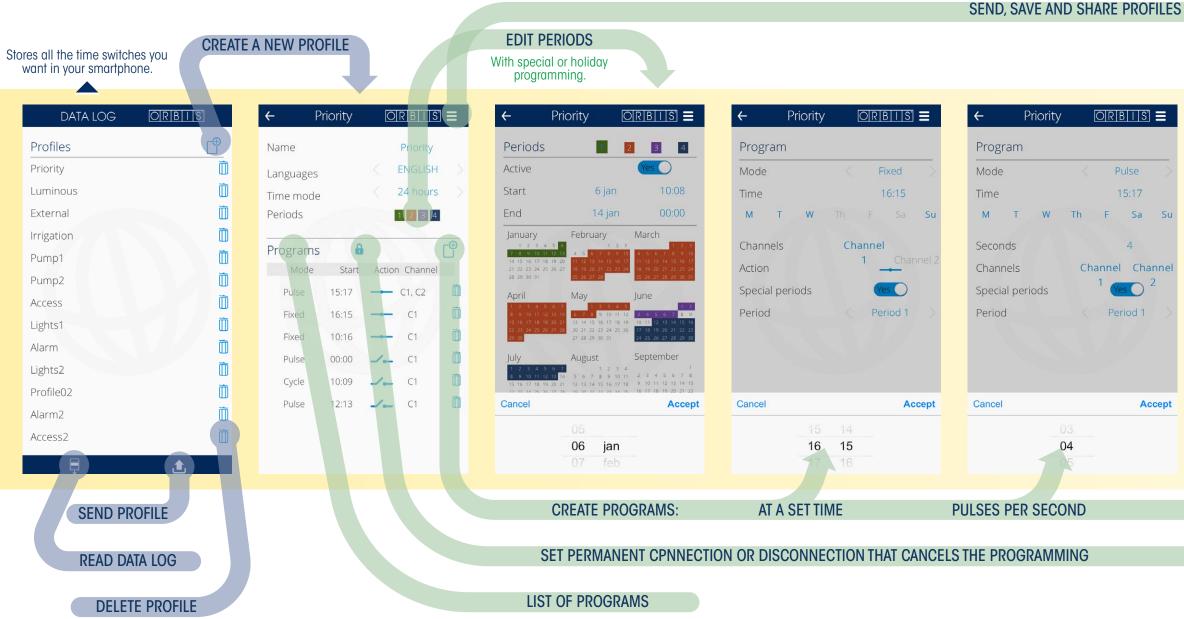

With the new DATA LOG BT with built-in Bluetooth, this will be things of the past, since you and your client can read and program the time switch from your mobile telephone or tablet

Using the application developed for iPhone and Android mobile phones, you can create as many profiles as you have DATA LOG BTs installed and assign a name to each profile, configure the programming and many more functions.

## WHAT CAN YOU DO WITH THE DATA LOG APP?

| Pro  | gram             |     |    |      |        |       |  |
|------|------------------|-----|----|------|--------|-------|--|
| Mod  | de               |     |    | C    | Cycle  | >     |  |
| Star | t                |     |    |      |        |       |  |
| Tim  | e                |     |    | . If | 10:09  |       |  |
| м    | Т                | W   | Th | F    | Sa     | Su    |  |
| End  |                  |     |    |      |        |       |  |
| Tim  | e                |     |    | (    | 00:00  |       |  |
| M    | Т                | W   | Th | F    |        |       |  |
| Tim  | e ON             |     |    |      |        |       |  |
| seg  | 0                |     |    |      | 0      |       |  |
| Tim  | e OFF            |     |    |      |        |       |  |
| seg  | 0                |     |    |      | 0      |       |  |
| Cha  | Channels Channel |     |    |      |        |       |  |
| Spe  | cial peri        | ods | 1  | 1 1  | es Oar | nel 2 |  |