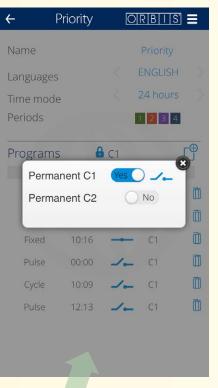

| ÷ | - P        | riority |           | DRBIS           | ≡ |  |  |  |
|---|------------|---------|-----------|-----------------|---|--|--|--|
| Ν | lame       |         |           | Send Profile    |   |  |  |  |
| L | anguages   |         |           | Save profile    |   |  |  |  |
|   | ime mode   |         |           | Save and send   |   |  |  |  |
|   | Periods    |         |           | Share           |   |  |  |  |
| _ |            | 4       | $\otimes$ | Discard changes |   |  |  |  |
| P | Programs 🔒 |         |           |                 | Ľ |  |  |  |
|   | Mode       | Start   | Actio     | on Channel      |   |  |  |  |
|   | Pulse      | 15:17   |           | C1, C2          | Ô |  |  |  |
|   | Fixed      | 16:15   |           | C1              | Ò |  |  |  |
|   | Fixed      | 10:16   | -         | C1              | Ì |  |  |  |
|   | Pulse      | 00:00   | 1.        | C1              | Ò |  |  |  |
|   | Cycle      | 10:09   | 1.        | C1              | Ì |  |  |  |
|   | Pulse      | 12:13   |           | C1              | Ì |  |  |  |
|   |            |         |           |                 |   |  |  |  |