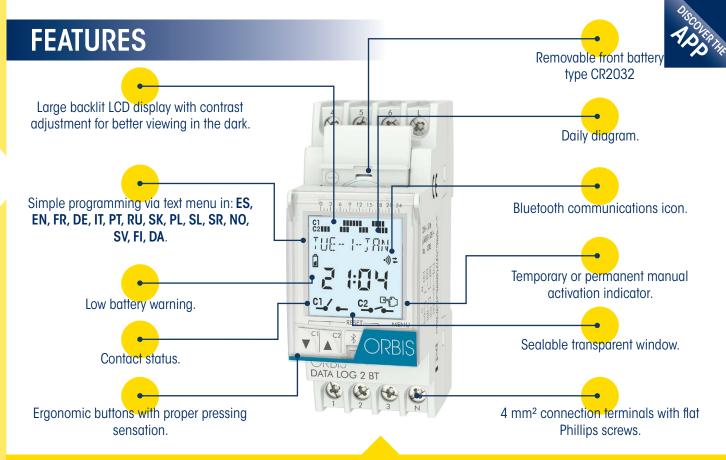

Lithium battery provides 4 years of memory. If the battery is empty, the memory is stored for 48 hours

4 annual programs between dates

C1 C2 40 multi-channel programs, based on seconds, days or

weeks.

Running hour meter.

Pulse programming.

Password-protected.

Cycle programming.

Automatic change to daylight saving time.