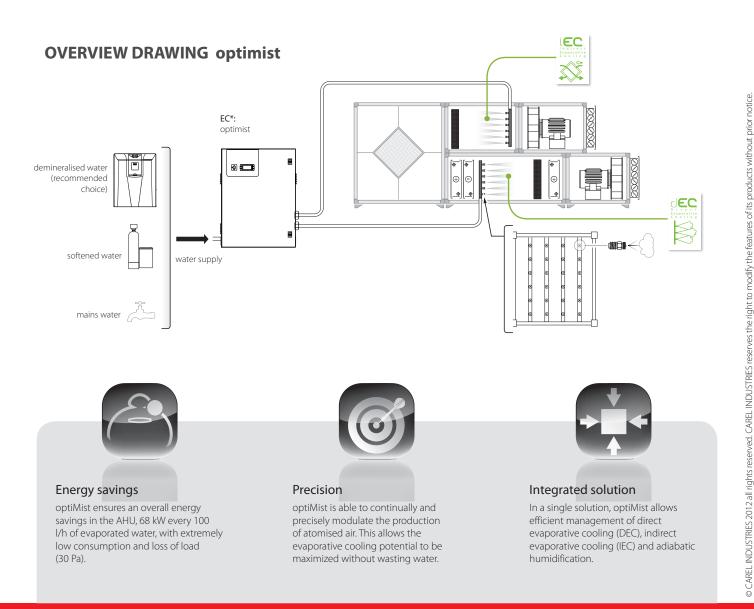

# optiMist evaporative cooling and humidifying

optiMist is an evaporative cooler and humidifier that atomises water in fine droplets which, while spontaneously evaporating, remove heat from the humidified and cooled air. It uses a vane pump to pressurise the water, subsequently atomising it through special nozzles.

optiMist is a complete system that includes evaporative cooling and humidifying in a single solution which can be used to treat the air in an AHU (air handling unit) to both humidify the output air (direct evaporative cooling) and to indirectly cool the renewal air, for example with a crossflow recovery unit, in order to increase the energy efficiency of the AHU.

## **Energy Savings**

The rapid development of evaporative cooling in HVAC applications is certainly due to its extremely low energy impact. If we compare the energy cost for Evaporative Cooling with that of other typical air transformation methods (for example air cooling using chillers), we note that the energy savings is significant. Adiabatic cooling is also much more efficient energy-wise when compared to steam emission. The only energy required is the pressurisation of the air, which is sent to the atomising nozzles by a pump. Consumption is about 4...8 W for every I/h of nebulised water. "Green" AHU! By combining evaporative cooling and adiabatic humidifying, optiMist ensures overall energy savings in the air handling unit.