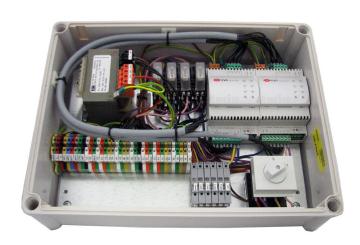

# **Control Panels for Electronic Expansion Valves**

EVD 4 Panel: 2 x Twin Driver Panel for up to 4 EEV's

TEV systems can be easily upgraded to EEV versions and Eurotec now offer Prewired *Electronic Valve Driver (EVD)* Panels complete with Valve Drivers installed, with all the temperature and pressure sensors and cables included.

#### **Product Codes:**

EVD 1 Panel 1 x Single Driver Panel incl. all Temperature & Pressure sensors, plus the connecting leads for 1 x EEV

EVD 2 Panel 1 x Twin Driver Panel incl. all Temperature & Pressure sensors, plus the connecting leads for 2 x EEV's

EVD 4 Panel 2 x Twin Driver Panel incl. all Temperature & Pressure sensors, plus the connecting leads for 4 x EEV's.

People • Technology • Solutions

HEAD OFFICE: AUCKLAND Tel: (09) 579 1990 WELLINGTON: Tel: (04) 499 3591 CHRISTCHURCH: Tel: (03) 366 0017 Email: sales@eurotec.co.nz WEBSITE: www.eurotec.co.nz