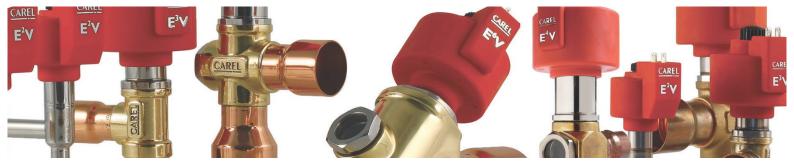

## **Refrigeration Control Technology from Carel & Eurotec**

- Maximises Refrigeration Plant Capacity and Efficiency
- Reduces Plant Operating Costs

Replacement of the traditional (and old technology) Thermostatic Expansion Valves (TEV's) with Carel *Electronic Expansion Valves (EEV's)* provides outstanding superheat control of your refrigeration plant. This in turn maximises the cooling efficiency of the refrigeration system.

TEV systems can be easily upgraded to EEV versions and Eurotec now offer Prewired *Electronic Valve Driver (EVD)* Panels complete with Valve Drivers installed, with all the temperature and pressure sensors and cables included.