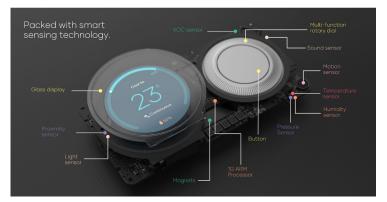

## **Stay Safer**

A high concentration of Volatile Organic Compounds (VOCs) in your home can have an impact on your health.The Milieu Climate Smart Thermostat is one of the first of its kind to feature an innovative VOC sensor to monitor your home's air quality to help keep you and your family safe.

### **Features**

- 7 built-in sensors, including Humidity, Air
- Quality and Motion Portable Hub
- Controls up to 9 zones, with Individual Climate Control
- Schedule your week, from anywhere
- Automatically adjusts temperature
- Utilises humidity and temperature sensors to save energy
- Activates the fan when air quality drops below a healthy level
- Allows for future integrations with IoT devices
- Home automation with Amazon Alexa and Google Home
- Auto updates to the latest software
- Remotely control up to 8 properties and up to 64 air conditioners