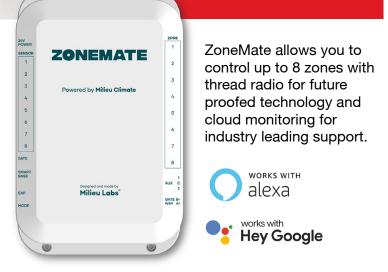

### **Features**

- 7 built-in sensors, including Humidity, Air
- Quality and Motion Portable Hub
- Controls up to 9 zones, with Individual Climate Control
- Schedule your week, from anywhere
- Automatically adjusts temperature
- Utilises humidity and temperature sensors to save energy
- Activates the fan when air quality drops below a healthy level
- Allows for future integrations with IoT devices
- Home automation with Amazon Alexa and Google Home
- Auto updates to the latest software
- Remotely control up to 8 properties and up to 64 air conditioners