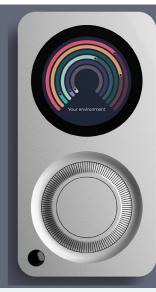

It has a sleek, rounded interface and stylish display. Its vertical and horizontal mounts allow the device to fit seamlessly with any décor or positioning. Place it anywhere in your home to monitor that room or simply add another hub.