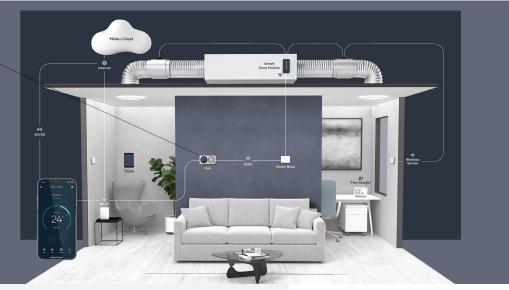

# **Wireless Portable Hub**

Have your ideal environment follow you around with a portable Hub that senses your room temperature from where you are. You can control your environement by using a voice command with Alexa or Google, through Milieu Climate app.

It uses thread, a low-latency wireless mesh networking protocol built using open, proven standards. With our automatic software updates downtime will be a thing of the past.