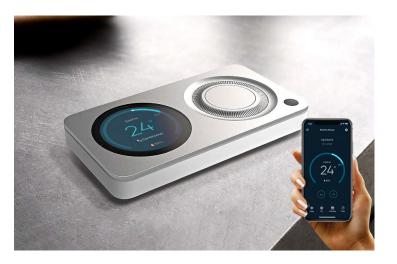

# **Wireless Portable Hub**

Have your ideal environment follow you around with a portable Hub that senses your room temperature from where you are. You can control your environement by using a voice command with Alexa or Google, through Milieu Climate app.

#### Smart diagnostics for best support

With the Milieu Dashboard, you can easily monitor and diagnose any issues with the Milieu Climate remotely.

You can provide your customer with a prompt solution to any problems without the need for yourself or another technician to attend the premises. It is simple to use and easy to install into your customer's home or office.