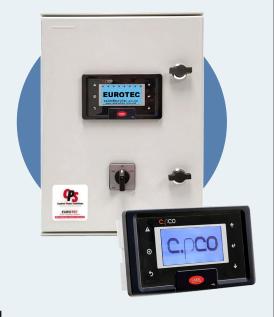

The controller can also be integrated into the building Fire system and will operate in accordance with AS 1668.1:2015.

The Carel c.pCO Mini controller can monitor up to 256 devices via Modbus Communication. Therefore, the controller can be configured to any requirement.