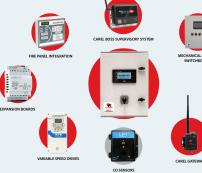

#### SPOTLIGHT ON:

**HVAC Mechanical Service Switch Boards** 

**Control Panel Solutions (CPS) is** a division of Eurotec Ltd and has been building control panels for the HVAC industry since 2008. **CPS** integrates and value-adds to the extensive range of HVAC controls and building management systems offered by Eurotec across New Zealand.

We can offer variety of customized switch board panels based on tender specifications for turnkey solutions. These can include controls if required. All of our panels are tested before despatch leading to 80% of commissioning done before the panel arrives on site. Some of our standard control panel solutions are stairwell and lift shaft pressurisation control and carpark ventilation control.