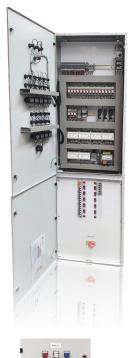

### Whangarei Boys' High School Mechanical Services **Switch Boards**

CPS supplied a series of Mechanical Services Switch Boards for all new buildings at Whangarei Boy's High School using a BMS System.

- All boards contained Run Fault indication for connected equipment as well as Auto/Off/Manual switching.
- · The mainboard contained the Mitsubishi central controller for the VRF system and was integrated into the BMS for monitoring purposes.
- The complete panels were tested before dispatch and supplied complete with wiring diagrams to provide an easy installation and commission on site.