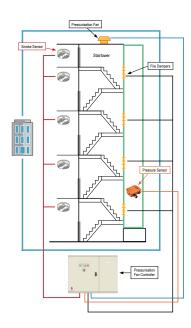

## **Stairwell & Lift Shaft Pressurisation Solution**

One of the most hazardous situations that a building can face is smoke. While fires themselves are often damaging, smoke can cause the most injuries.

A smoke control system controls the flow of smoke in a building in the event of a fire. It keeps smoke from spreading through the building and gives the occupants a clear evacuation route, as well as preventing further damage to the building's interior.

Eurotec have developed the Lift Shaft & Stairwell Pressurisation Controller, which enables control of the pressurisation fan in your stairwell or lift shaft during a fire hazard. It does this by monitoring smoke sensors placed in the supply duct and stairwell/lift shaft.