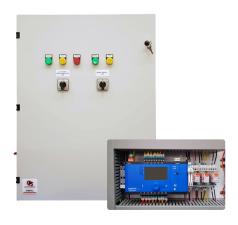

Eurotec have developed the Lift Shaft & Stairwell Pressurisation Controller, which enables control of the pressurisation fan in your stairwell or lift shaft during a fire hazard. It does this by monitoring smoke sensors placed in the supply duct and stairwell/lift shaft.

#### **Car Park Ventilation Controller**

The Car Park Ventilation controller enables control of car park fans (exhaust/supply/jet fans) via Modbus control signals. Multiple zones can be set up using expansion modules, for managing and monitoring car park fans and sensors.

The controller operates the car park ventilation system in accordance with AS 1668.2:2012 by checking carbon monoxide levels and regulating the ventilation system. Expansion modules can be added to the system for individual zone control and Mechanical Service Switch Board control (Auto/Off/On).

The controller can also be integrated into the building Fire system and will operate in accordance with AS 1668.1:2015.

The Carel c.pCO Mini controller can monitor up to 256 devices via Modbus Communication. Therefore, the controller can be configured to any requirement.