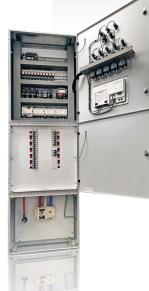

We can offer variety of customized switch board panels based on tender specifications for turnkey solutions. These can include controls if required. All of our panels are tested before despatch leading to 80% of commissioning done before the panel arrives on site. Some of our standard control panel solutions are stairwell and lift shaft pressurisation control and carpark ventilation control.

#### Some of our recent projects include:

- · Whangarei Boys High School
- · Waterview Primary School
- MetLife Care Fairway Gardens
- Fortune Street Apartments

Our engineers are technically qualified and skilled to program/engineer the controls based on user application and requirements. All panels are supplied with full detailed wiring schematics for field wiring.