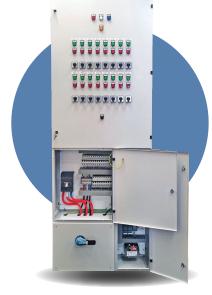

### Whangarei Boys' High School Mechanical Services **Switch Boards**

CPS supplied a series of Mechanical Services Switch Boards for all new buildings at Whangarei Boy's High School using a BMS System.

- All boards contained Run Fault indication for connected equipment as well as Auto/Off/Manual switching.
- · The mainboard contained the Mitsubishi central controller for the VRF system and was integrated into the BMS for monitoring purposes.
- The complete panels were tested before dispatch and supplied complete with wiring diagrams to provide an easy installation and commission on site.